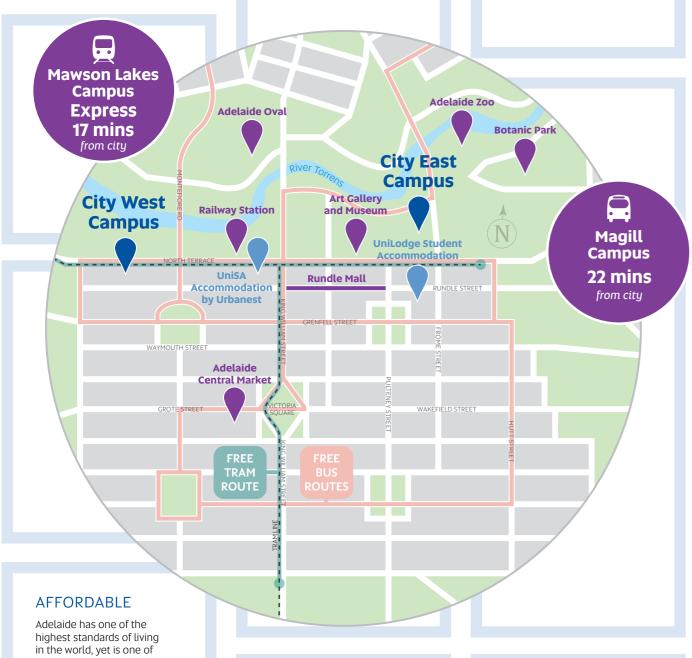

# DISCOVER ADELAIDE

The University of South Australia is located in Adelaide, Australia's education city. It is an ideal study location and with free Wi-Fi, free tram and free bus services throughout the city centre, it is an easy and accessible city to live in. It's the perfect home away from home.